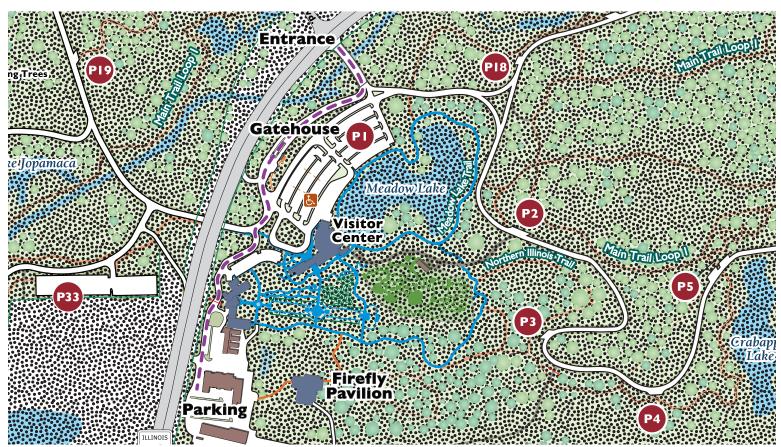

## Directions for Firefly Pavilion

Upon arrival at The Morton Arboretum, the gatehouse attendant will direct you to the Firefly Pavilion. After leaving the gatehouse, take a right at the stop sign and then an immediate left (do not go under the underpass). Look for signs for the pavilion and yellow feather flags to guide you to parking. Continue past the Administration and Research Center and parking areas. Turn left into the third parking area, which is dedicated to the pavilion. At the east end (far end) of the parking lot you will see a sign for the Firefly Pavilion. Follow the walking path to enter the pavilion.